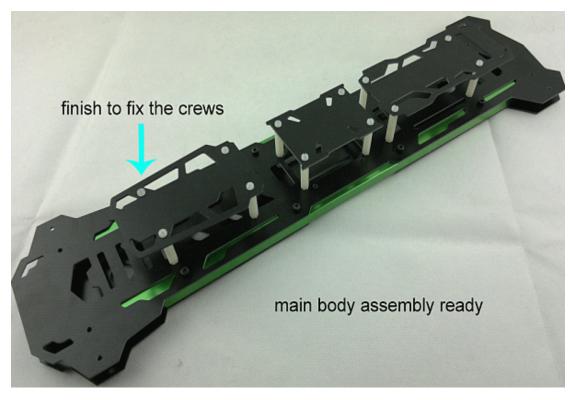

### 2. Controller board assembly

M3 hex Nylon spacers X12pcs; M3 Nylon screws X24pcs; cover boards X3pcs

Nylon spaces and screws are soft and elastic, please fix them carefully