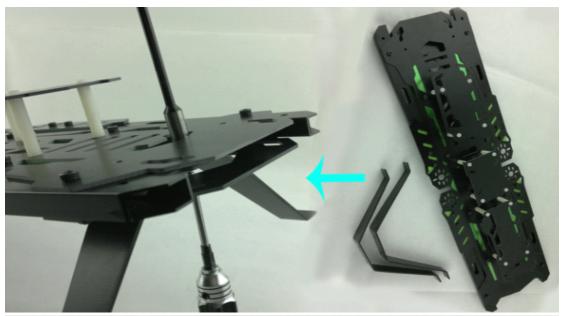

x driver and socket by yourselves



H2.5 Hex driver 4 in 1; 5.5 box socket

# 1. Main frame assembly



upper plate X1pcs; bottom plate X1pcs; M3\*18 screws X16pcs; M3 screws nut X28pcs



Twist well the M3 screws and nuts to fix the main frame

### 2. Controller board assembly



M3 hex Nylon spacers X12pcs; M3 Nylon screws X24pcs; cover boards X3pcs



Nylon spaces and screws are soft and elastic, please fix them carefully

### 3. Motor mount& arms assembly



207mm alu tubes X4pcs; motor mount X4pcs; M3\*8 screws&nut X8sets; green stickers X4pcs





### 4. Arms fixed to frame assembly



Main frame X1pcs; arms X4pcs; M3\*18 screws X16pcs; M3 nuts X16pcs



Arms can be fold freely before fixing the inner 4pcs screws, please fix the screws well when flying.

# 5. Landing gear assembly