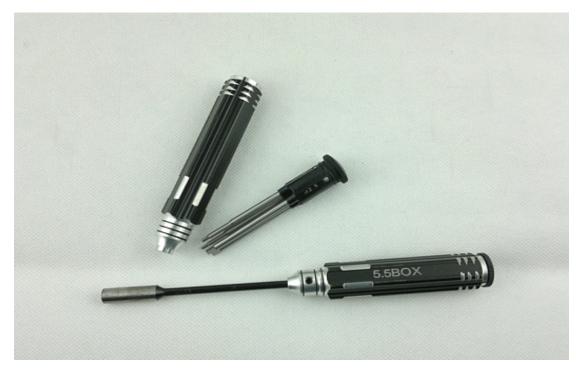

# **H4-650 Copter Assembly**

All spare parts are include as follows

Firstly, you need to prepare the hex driver and socket by yourselves

H2.5 Hex driver 4 in 1; 5.5 box socket