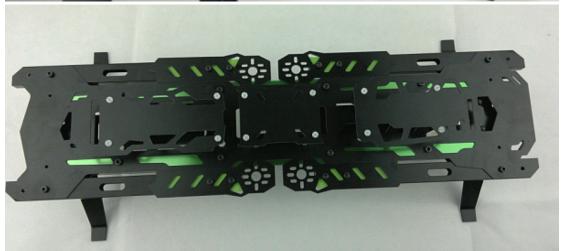

# 1. Main frame assembly

upper plate X1pcs; bottom plate X1pcs; M3\*18 screws X16pcs; M3 screws nut X28pcs

Twist well the M3 screws and nuts to fix the main frame

### 2. Controller board assembly

M3 hex Nylon spacers X12pcs; M3 Nylon screws X24pcs; cover boards X3pcs

Nylon spaces and screws are soft and elastic, please fix them carefully