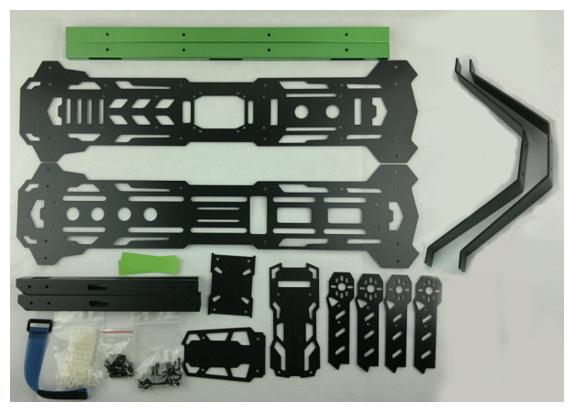

# **H4-650 Copter Assembly**

All spare parts are include as follows

Firstly, you need to prepare the hex driver and socket by yourselves

H2.5 Hex driver 4 in 1; 5.5 box socket