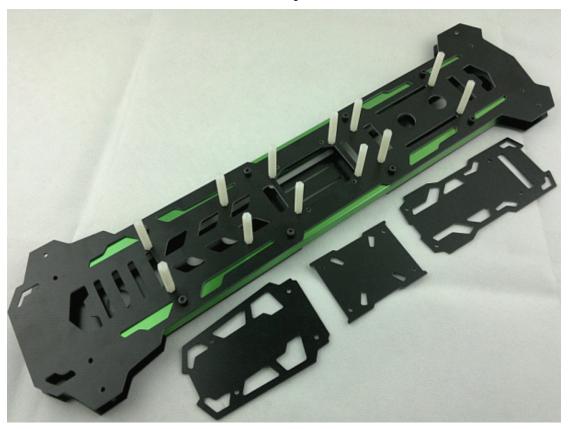

# 1. Main frame assembly

upper plate X1pcs; bottom plate X1pcs; M3\*18 screws X16pcs; M3 screws nut X28pcs

Twist well the M3 screws and nuts to fix the main frame

### 2. Controller board assembly

M3 hex Nylon spacers X12pcs; M3 Nylon screws X24pcs; cover boards X3pcs

Nylon spaces and screws are soft and elastic, please fix them carefully