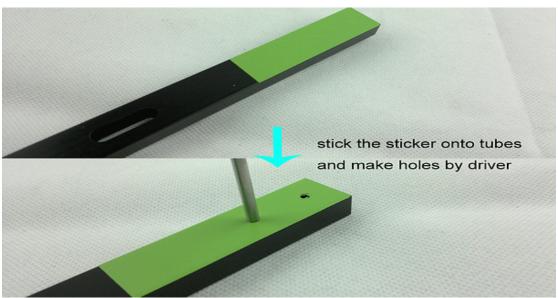

### 3. Motor mount& arms assembly

207mm alu tubes X4pcs; motor mount X4pcs; M3\*8 screws&nut X8sets; green stickers X4pcs