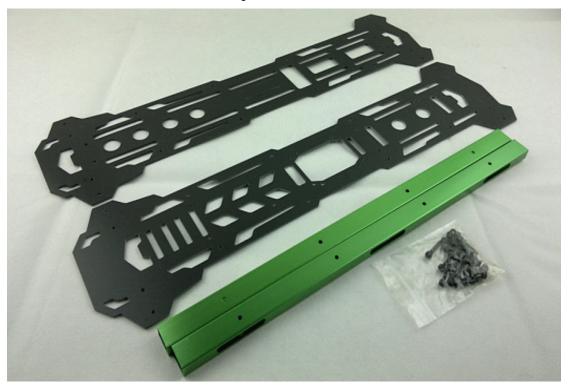

# 1. Main frame assembly

upper plate X1pcs; bottom plate X1pcs; M3\*18 screws X16pcs; M3 screws nut X28pcs

Twist well the M3 screws and nuts to fix the main frame