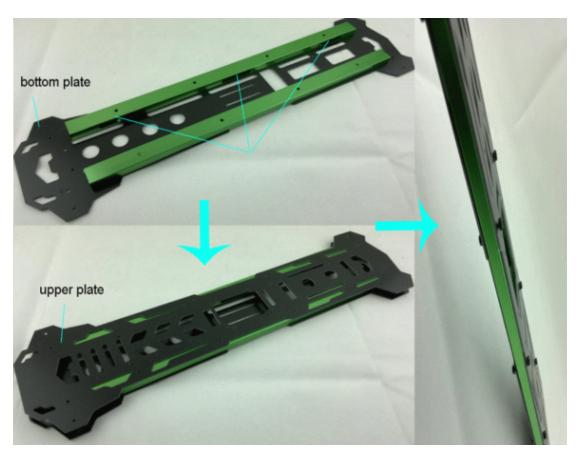

# 1. Main frame assembly

upper plate X1pcs; bottom plate X1pcs; M3\*18 screws X16pcs; M3 screws nut X28pcs

Twist well the M3 screws and nuts to fix the main frame