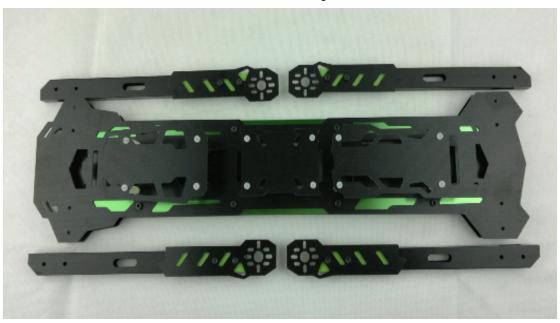

# 1. Main frame assembly

upper plate X1pcs; bottom plate X1pcs; M3\*18 screws X16pcs; M3 screws nut X28pcs

Twist well the M3 screws and nuts to fix the main frame

### 4. Arms fixed to frame assembly

Main frame X1pcs; arms X4pcs; M3\*18 screws X16pcs; M3 nuts X16pcs

Arms can be fold freely before fixing the inner 4pcs screws, please fix the screws well when flying.