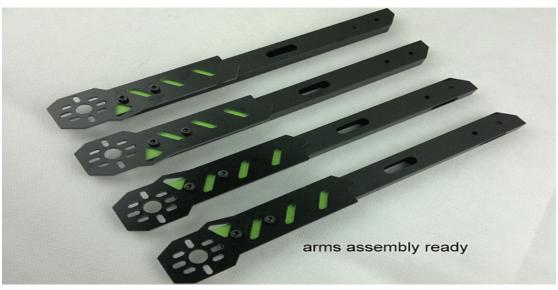

### 3. Motor mount& arms assembly

207mm alu tubes X4pcs; motor mount X4pcs; M3\*8 screws&nut X8sets; green stickers X4pcs