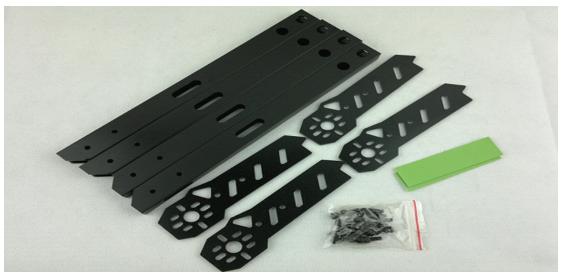

### 3. Motor mount& arms assembly

207mm alu tubes X4pcs; motor mount X4pcs; M3\*8 screws&nut X8sets; green stickers X4pcs