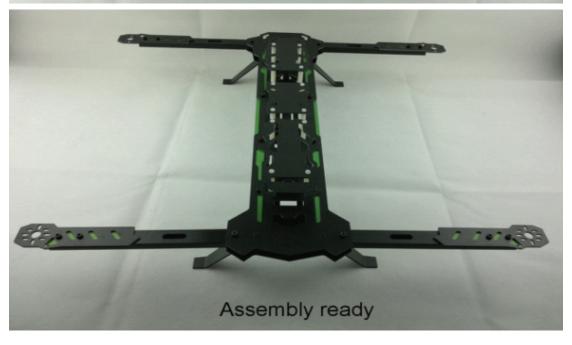

### 4. Arms fixed to frame assembly

Main frame X1pcs; arms X4pcs; M3\*18 screws X16pcs; M3 nuts X16pcs

Arms can be fold freely before fixing the inner 4pcs screws, please fix the screws well when flying.

# 5. Landing gear assembly