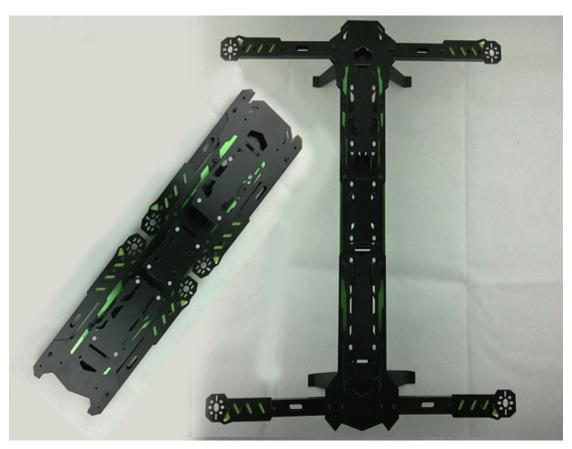

### 4. Arms fixed to frame assembly

Main frame X1pcs; arms X4pcs; M3\*18 screws X16pcs; M3 nuts X16pcs

Arms can be fold freely before fixing the inner 4pcs screws, please fix the screws well when flying.